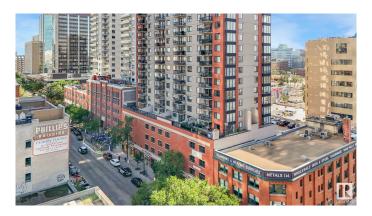

## \$225,000

2 Bedroom, 1.00 Bathroom, 801 sqft Condo / Townhouse on 0.00 Acres

Downtown (Edmonton), Edmonton, AB

Comfort. Convenience. Style. Live in the Heart of Downtown and walk out your front door to enjoy some of Edmonton's finest dining. Every Saturday morning enjoy the freshest foods and entertainment of the 4th St. Farmer's Market. All of this and a great view of West Edmonton from this beautiful BEST PRICED 2-BR CORNER unit in The Century. Spacious open design and hardwood floors greet you when you enter. A spacious master bedroom with a walkthrough closet and 4pce bath. Amenities include an exercise room. Everything you need is within walking distance such as Grant Macewan University and Ice district, public transportation and the LRT. (5 photos were virtually staged)

# **Community Information**

Address 1002 10180 104 Street

Area Edmonton

Subdivision Downtown (Edmonton)

City Edmonton
County ALBERTA

Province AB

Postal Code T5J 1A7

# **Exterior**

Exterior Concrete, Brick

Exterior Features Golf Nearby, Public Swimming Pool, Public Transportation, View

Downtown

Roof Tar & amp; Gravel

Construction Concrete, Brick

Foundation Concrete Perimeter