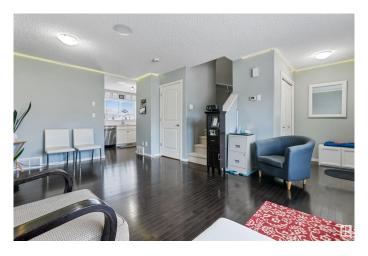

#### \$400,000

2 Bedroom, 3.50 Bathroom, 1,092 sqft Single Family on 0.00 Acres

Laurel, Edmonton, AB

This former Showhome built in 2009 is a great starter home for an individual, a small family or someone looking to invest. Walk in to your cozy living and dining room and carry on towards your functional kitchen in the back of the house overlooking the yard. Listen to your music on the built in speaker system! Two primary bedrooms upstairs with full bathrooms and walk in closets! The basement is fully finished with a full bathroom and rec space that is currently used as a bedroom. The backyard has a deck, a functional fenced yard and a double detached garage. Close to public transport, Anthony Henday and the Whitemud. A/C for those hot summer days!

#### Interior

Interior Features ensuite bathroom

Appliances Air Conditioning-Central, Dishwasher-Built-In, Dryer, Garage Control,

Garage Opener, Microwave Hood Fan, Refrigerator, Stove-Electric, Vacuum System Attachments, Vacuum Systems, Washer, Window