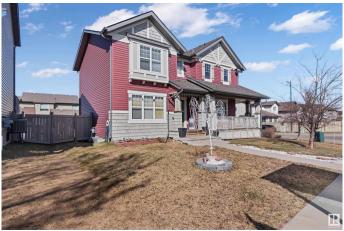

#### \$400,000

2 Bedroom, 3.50 Bathroom, 1,092 sqft Single Family on 0.00 Acres

Laurel, Edmonton, AB

This former Showhome built in 2009 is a great starter home for an individual, a small family or someone looking to invest. Walk in to your cozy living and dining room and carry on towards your functional kitchen in the back of the house overlooking the yard. Listen to your music on the built in speaker system! Two primary bedrooms upstairs with full bathrooms and walk in closets! The basement is fully finished with a full bathroom and rec space that is currently used as a bedroom. The backyard has a deck, a functional fenced yard and a double detached garage. Close to public transport, Anthony Henday and the Whitemud. A/C for those hot summer days!

#### **Amenities**

Amenities Air Conditioner

Parking Double Garage Detached

#### **Exterior**

Exterior Wood, Vinyl

Exterior Features Corner Lot, Fenced, Public Transportation

Roof Asphalt Shingles

Construction Wood, Vinyl

Foundation Concrete Perimeter