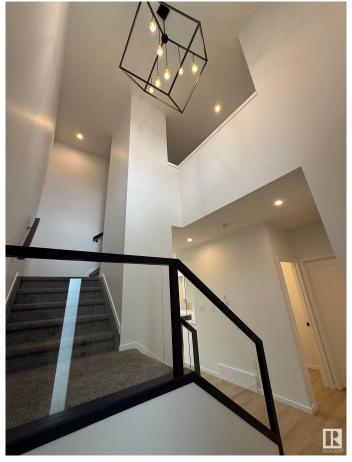

Open-to-below front entrance, double attached garage, 3 bedrooms, large bonus room and 2 and a half bath. Backing on a walking trail and park. Upgraded lighting package and electric fireplace with large mantel feature. Don't like clutter? This home comes with a large pantry, spacious bootroom, linen closet, broom closet, generous bedroom closets and a huge walk-in for the primary bedroom. Modern, crisp and clean. Welcome Home!