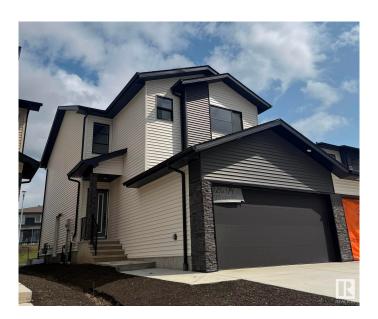

# \$529,000 - 7726 174a Avenue, Edmonton

MLS® #E4432349

#### \$529.000

3 Bedroom, 2.50 Bathroom, 1,777 sqft Single Family on 0.00 Acres

Crystallina Nera West, Edmonton, AB

Everything a family needs plus a side entrance for future basement suite development. Full LG upgraded appliance package included! Built by Welcome Homes, a reputable builder since 1977! This home comes with style and function, not your typical duplex.

Open-to-below front entrance, double attached garage, 3 bedrooms, large bonus room and 2 and a half bath. Backing on a walking trail and park. Upgraded lighting package and electric fireplace with large mantel feature. Don't like clutter? This home comes with a large pantry, spacious bootroom, linen closet, broom closet, generous bedroom closets and a huge walk-in for the primary bedroom. Modern, crisp and clean. Welcome Home!