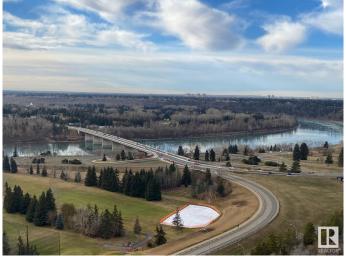

#### \$280,000

2 Bedroom, 1.50 Bathroom, 1,127 sqft Condo / Townhouse on 0.00 Acres

WîhkwÃantôwin, Edmonton, AB

Beautiful panoramic view of the River Valley and Victoria golf course. This large concrete and steel 2 bedroom condo offers 2 bathrooms newer kitchen cabinets and appliances, newer hardwood flooring throughout living & hallway + carpet in bedrooms, newer tile and fixtures in bathrooms, plenty of closet space and one large balcony running the length of the unit. Condo fees include power, heat, water, use of laundry, Titled underground heated parking, exercise room, sauna, lounge and library. Close to all amenities of downtown and public transportation.

### **Exterior**

Exterior Concrete, Stucco

Exterior Features Golf Nearby, Park/Reserve, Public Transportation, River Valley View,

River View, Shopping Nearby, View City

Roof Tar & amp; Gravel

Construction Concrete, Stucco