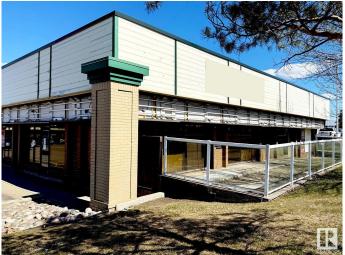

### \$967,150

0 Bedroom, 0.00 Bathroom, Retail on 0.00 Acres

Strathcona Industrial Park, Edmonton, AB

Located in MILLWOODS PLAZA 34.

High-exposure retail space condominium unit in the heart of the densely populated 34th ave in South Edmonton. This versatile space is ideal for a variety of business uses. Located in a high-demand corridor, well-managed complex with new roof (2024), AMPLE parking, and convenient access to major transportation routes including Whitemud Drive and Gateway Blvd. Ideal for investors or owner-occupiers. The strip mall has diverse range of businesses including restaurants, grocery stores, travel agency, professional services and much more. This unit stands out with its exclusive outdoor patio space.