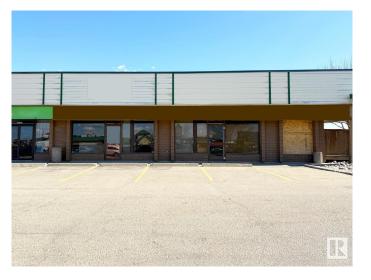

### \$967,150

0 Bedroom, 0.00 Bathroom, Retail on 0.00 Acres

Strathcona Industrial Park, Edmonton, AB

Located in MILLWOODS PLAZA 34.

High-exposure retail space condominium unit in the heart of the densely populated 34th ave in South Edmonton. This versatile space is ideal for a variety of business uses. Located in a high-demand corridor, well-managed complex with new roof (2024), AMPLE parking, and convenient access to major transportation routes including Whitemud Drive and Gateway Blvd. Ideal for investors or owner-occupiers. The strip mall has diverse range of businesses including restaurants, grocery stores, travel agency, professional services and much more. This unit stands out with its exclusive outdoor patio space.