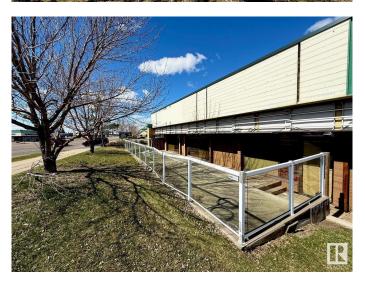

### \$967,150

0 Bedroom, 0.00 Bathroom, Retail on 0.00 Acres

Strathcona Industrial Park, Edmonton, AB

Located in MILLWOODS PLAZA 34.

High-exposure retail space condominium unit in the heart of the densely populated 34th ave in South Edmonton. This versatile space is ideal for a variety of business uses. Located in a high-demand corridor, well-managed complex with new roof (2024), AMPLE parking, and convenient access to major transportation routes including Whitemud Drive and Gateway Blvd. Ideal for investors or owner-occupiers. The strip mall has diverse range of businesses including restaurants, grocery stores, travel agency, professional services and much more. This unit stands out with its exclusive outdoor patio space.