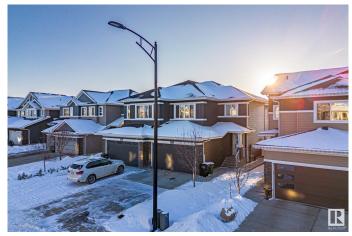

### \$575,000

4 Bedroom, 3.50 Bathroom, 1,884 sqft Single Family on 0.00 Acres

Glenridding Heights, Edmonton, AB

This spacious and fully upgraded duplex in Glenridding Heights was built in 2020 and offers incredible value with a LEGAL basement suite. Featuring 4 bedrooms and 3.5 bathrooms, it boasts 9 ft ceilings on both the main floor and in the suite. Enjoy luxury vinyl plank flooring, tile in high-traffic areas, upgraded lighting, and extra pot lights. The kitchen includes ceiling-height cabinets, a large island, black hardware, and premium appliances. Upstairs features 3 bedrooms, 2 full baths, laundry, and a main floor half bath. The 1 bed, 1 bath legal suite includes a private entry, full kitchen, in-suite laundry, and central A/C for comfort throughout the home. The exterior offers a deck, fenced and landscaped yard, double attached garage, and extra parking for 3 vehicles. Located near top-rated schools, parks, shopping, and premium golf courses. A fantastic opportunity in a highly desirable neighborhood!

## **Essential Information**

| MLS® #     | E4431090  |
|------------|-----------|
| Price      | \$575,000 |
| Bedrooms   | 4         |
| Bathrooms  | 3.50      |
| Full Baths | 3         |

| Half Baths     | 1             |
|----------------|---------------|
| Square Footage | 1,884         |
| Acres          | 0.00          |
| Year Built     | 2020          |
| Туре           | Single Family |
| Sub-Type       | Half Duplex   |
| Style          | 2 Storey      |
| Status         | Active        |

# **Community Information**

| Address<br>Area<br>Subdivision<br>City<br>County<br>Province<br>Postal Code | 1424 169 Street<br>Edmonton<br>Glenridding Heights<br>Edmonton<br>ALBERTA<br>AB<br>T6W 3P7                                                                                                                |  |
|-----------------------------------------------------------------------------|-----------------------------------------------------------------------------------------------------------------------------------------------------------------------------------------------------------|--|
| Amenities                                                                   |                                                                                                                                                                                                           |  |
| Amenities                                                                   | Off Street Parking, On Street Parking, Air Conditioner, Carbon Monoxide<br>Detectors, Ceiling 9 ft., Deck, Detectors Smoke, Hot Water Natural Gas,<br>No Smoking Home, HRV System, 9 ft. Basement Ceiling |  |
| Parking Spaces                                                              | 4                                                                                                                                                                                                         |  |
| Parking                                                                     | Double Garage Attached                                                                                                                                                                                    |  |
| Interior                                                                    |                                                                                                                                                                                                           |  |
| Appliances                                                                  | Air Conditioning-Central, Alarm/Security System, Dishwasher - Energy<br>Star, Garage Opener, Window Coverings, Dryer-Two,<br>Refrigerators-Two, Stoves-Two, Washers-Two, Microwave Hood<br>Fan-Two        |  |
| Heating                                                                     | Forced Air-1, Natural Gas                                                                                                                                                                                 |  |
| Fireplace                                                                   | Yes                                                                                                                                                                                                       |  |
| Fireplaces                                                                  | Tile Surround                                                                                                                                                                                             |  |
| Stories                                                                     | 3                                                                                                                                                                                                         |  |
| Has Suite                                                                   | Yes                                                                                                                                                                                                       |  |
| Has Basement                                                                | Yes                                                                                                                                                                                                       |  |
| Basement                                                                    | Full, Finished                                                                                                                                                                                            |  |
| Exterior                                                                    |                                                                                                                                                                                                           |  |
| Exterior                                                                    | Wood, Stone, Vinyl                                                                                                                                                                                        |  |