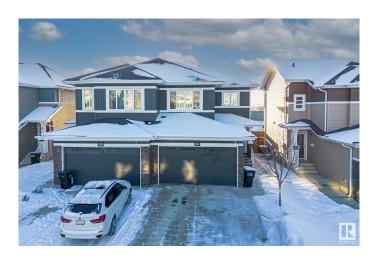

### \$575,000

4 Bedroom, 3.50 Bathroom, 1,884 sqft Single Family on 0.00 Acres

Glenridding Heights, Edmonton, AB

This spacious and fully upgraded duplex in Glenridding Heights was built in 2020 and offers incredible value with a LEGAL basement suite. Featuring 4 bedrooms and 3.5 bathrooms, it boasts 9 ft ceilings on both the main floor and in the suite. Enjoy luxury vinyl plank flooring, tile in high-traffic areas, upgraded lighting, and extra pot lights. The kitchen includes ceiling-height cabinets, a large island, black hardware, and premium appliances. Upstairs features 3 bedrooms, 2 full baths, laundry, and a main floor half bath. The 1 bed, 1 bath legal suite includes a private entry, full kitchen, in-suite laundry, and central A/C for comfort throughout the home. The exterior offers a deck, fenced and landscaped yard, double attached garage, and extra parking for 3 vehicles. Located near top-rated schools, parks, shopping, and premium golf courses. A fantastic opportunity in a highly desirable neighborhood!

## **Essential Information**

| MLS® #     | E4431090  |
|------------|-----------|
| Price      | \$575,000 |
| Bedrooms   | 4         |
| Bathrooms  | 3.50      |
| Full Baths | 3         |

| Half Baths     | 1             |
|----------------|---------------|
| Square Footage | 1,884         |
| Acres          | 0.00          |
| Year Built     | 2020          |
| Туре           | Single Family |
| Sub-Type       | Half Duplex   |
| Style          | 2 Storey      |
| Status         | Active        |

# **Community Information**

| Address<br>Area<br>Subdivision<br>City<br>County<br>Province<br>Postal Code | 1424 169 Street<br>Edmonton<br>Glenridding Heights<br>Edmonton<br>ALBERTA<br>AB<br>T6W 3P7                                                                                                                |  |
|-----------------------------------------------------------------------------|-----------------------------------------------------------------------------------------------------------------------------------------------------------------------------------------------------------|--|
| Amenities                                                                   |                                                                                                                                                                                                           |  |
| Amenities                                                                   | Off Street Parking, On Street Parking, Air Conditioner, Carbon Monoxide<br>Detectors, Ceiling 9 ft., Deck, Detectors Smoke, Hot Water Natural Gas,<br>No Smoking Home, HRV System, 9 ft. Basement Ceiling |  |
| Parking Spaces                                                              | 4                                                                                                                                                                                                         |  |
| Parking                                                                     | Double Garage Attached                                                                                                                                                                                    |  |
| Interior                                                                    |                                                                                                                                                                                                           |  |
| Appliances                                                                  | Air Conditioning-Central, Alarm/Security System, Dishwasher - Energy<br>Star, Garage Opener, Window Coverings, Dryer-Two,<br>Refrigerators-Two, Stoves-Two, Washers-Two, Microwave Hood<br>Fan-Two        |  |
| Heating                                                                     | Forced Air-1, Natural Gas                                                                                                                                                                                 |  |
| Fireplace                                                                   | Yes                                                                                                                                                                                                       |  |
| Fireplaces                                                                  | Tile Surround                                                                                                                                                                                             |  |
| Stories                                                                     | 3                                                                                                                                                                                                         |  |
| Has Suite                                                                   | Yes                                                                                                                                                                                                       |  |
| Has Basement                                                                | Yes                                                                                                                                                                                                       |  |
| Basement                                                                    | Full, Finished                                                                                                                                                                                            |  |
| Exterior                                                                    |                                                                                                                                                                                                           |  |
| Exterior                                                                    | Wood, Stone, Vinyl                                                                                                                                                                                        |  |