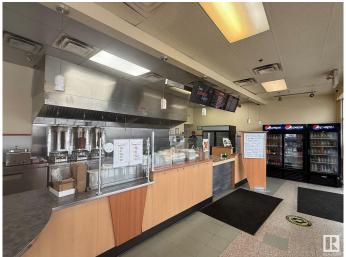

### \$225,000

0 Bedroom, 0.00 Bathroom, Business on 0.00 Acres

Allendale, Edmonton, AB

This Donair & Kebab is a popular Middle Eastern eatery located on South Side of Edmonton. They offer a diverse menu featuring donairs, shawarma wraps, kebabs, burgers, poutine, rice bowls, and breakfast options like eggs, omelettes, and pancakes.