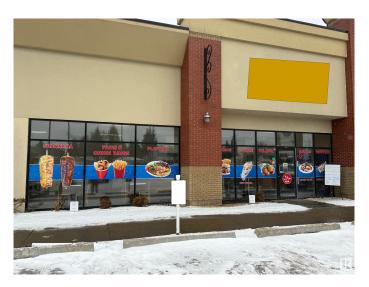

### \$225,000

0 Bedroom, 0.00 Bathroom, Business on 0.00 Acres

Allendale, Edmonton, AB

This Donair & Kebab is a popular Middle Eastern eatery located on South Side of Edmonton. They offer a diverse menu featuring donairs, shawarma wraps, kebabs, burgers, poutine, rice bowls, and breakfast options like eggs, omelettes, and pancakes.