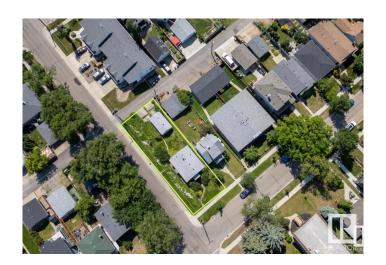

# \$410,000 - 8901 78 Avenue, Edmonton

MLS® #E4430101

#### \$410,000

0 Bedroom, 0.00 Bathroom, Single Family on 0.00 Acres

King Edward Park, Edmonton, AB

Corner Lot in highly desirable King Edward Park! Investor's and Builders.. Incredible development opportunity!! This property is being sold at Lot Value! In a prime location steps to Millcreek ravine, Whyte Ave, LRT, UofA, schools, parks, Bonnie Doon mall, pools, all Amenities and so much more! One of Edmonton's Hottest Neighborhoods! Could be qualified for CMHC program.

## **Community Information**

Address 8901 78 Avenue

Area Edmonton

Subdivision King Edward Park

City Edmonton
County ALBERTA

Province AB

Postal Code T6C 0N7