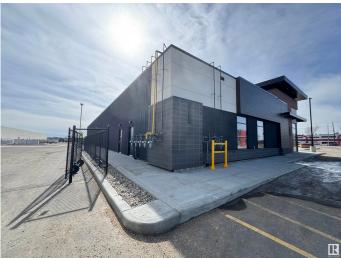

# \$0 - 5745 50 Street, Edmonton

MLS® #E4429825

#### \$0

0 Bedroom, 0.00 Bathroom, Retail on 0.00 Acres

Pylypow Industrial, Edmonton, AB

Welcome to the Elite Centre on 50th, a premium retail opportunity located at the high-traffic intersection of 50 Street and Roper Road. This corner retail condo bay offers  $\hat{A}\pm 1,469$  sq. ft. of efficient space ideal for restaurant or retail use, with flexible build-out options to suit your needs. Secure exclusive use as the only pizza restaurant in the complex, providing a rare opportunity to capture a strong customer base.







#### Built in 2023

### **Essential Information**

| MLS® #     | E4429825 |
|------------|----------|
| Bathrooms  | 0.00     |
| Acres      | 0.00     |
| Year Built | 2023     |
| Туре       | Retail   |
| Status     | Active   |

### **Community Information**

| Address     | 5745 50 Street     |
|-------------|--------------------|
| Area        | Edmonton           |
| Subdivision | Pylypow Industrial |
| City        | Edmonton           |
| County      | ALBERTA            |
| Province    | AB                 |
| Postal Code | T6B 3R1            |

# Exterior

Exterior Block Construction Block

# **Additional Information**

Date ListedApril 9th, 2025Days on Market32ZoningZone 42

DATA IS DEEMED RELIABLE BUT IS NOT GUARANTEED ACCURATE BY THE REALTORS® ASSOCIATION OF EDMONTON. COP