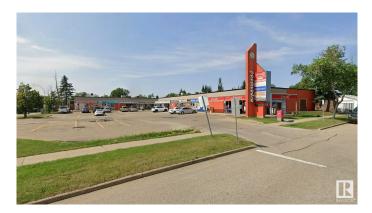

# \$0 - 4420 36 Avenue, Edmonton

MLS® #E4429646

#### \$0

0 Bedroom, 0.00 Bathroom, Retail on 0.00 Acres

Minchau, Edmonton, AB

Opportunity to lease a fully built out retail/office bay located in the Mill Woods area. Situated within the Elite Center Aspenwood Plaza, this 1,139 sq.ft.± space is ideal for medical, dental, or other professional service providers. This unit is designed with four private offices, a reception area, two washrooms and a dedicated lunch room. Plumbing rough-ins are installed in each room, allowing for a seamless conversion. The Plaza features a diverse tenant mix, including a pharmacy, day care, bakery, hair salon and convenience store, providing steady foot traffic and community engagement. Pylon signage is also available for maximum visibility.

## **Community Information**

| Address | 4420 36 Avenue |
|---------|----------------|
| Area    | Edmonton       |

| Subdivision | Minchau  |
|-------------|----------|
| City        | Edmonton |
| County      | ALBERTA  |
| Province    | AB       |
| Postal Code | T6L 3S1  |