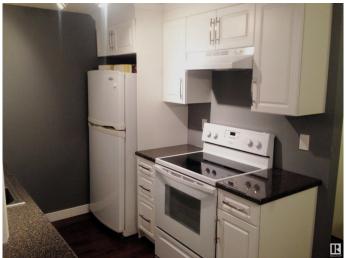

## \$184,900

3 Bedroom, 1.50 Bathroom, 990 sqft Condo / Townhouse on 0.00 Acres

Homesteader, Edmonton, AB

ATTENTION INVESTORS & FIRST TIME **BUYERS! EXCEPTIONAL OPPORTUNITY in** the heart of the Homesteader community. This CHARMING 3-bedroom townhouse offers a blend of comfort and potential. Step inside to discover a spacious main floor, ideal for both relaxing in the living room and entertaining in the adjacent dining area and kitchen. Upstairs, 3 spacious bedrooms await, along with a convenient 4-piece bathroom. Outside, you will find a fenced yard perfect for family gatherings or outdoor relaxation. Situated in a sought-after complex, this home is within walking distance to schools, shopping, and transit, making it an attractive option for investors and first-time buyers alike. Easy access to Yellowhead and Anthony Henday!

## Interior

Appliances Dishwasher-Built-In, Dryer, Refrigerator, Stove-Electric, Washer

Heating Forced Air-1, Natural Gas

Stories 2

Has Basement Yes

Basement Full, Partially Finished