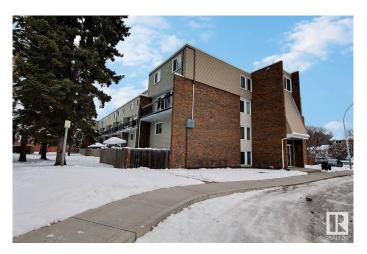

#### \$159,900

3 Bedroom, 1.50 Bathroom, 1,115 sqft Condo / Townhouse on 0.00 Acres

Patricia Heights, Edmonton, AB

An exceptional entry level property. You will not find a better priced 3-bedroom home in West Edmonton. Offering one of the best locations in the complex this 2-story end unit apartment is tucked away in the back corner & comes with a walk out patio. Over 1100 sqft, it is spacious enough for families, you will love the private location & bright sunshine coming in to flood your spacious living spaces. There are 3 bedrooms on the second floor along with 4pc main bathroom. Country Club Estates is conveniently located in the neighborhood of Patricia Heights with many great conveniences like public transit out front, shopping close by, Whitemud Freeway access, WEM & schools in the area. One outside energized parking stall, Pets are permitted with board approval & condo fee includes both heat & water.

# **Exterior**

Exterior Wood, Brick, Vinyl

Exterior Features Public Transportation, Schools, Shopping Nearby

Roof Tar & Damp; Gravel
Construction Wood, Brick, Vinyl
Foundation Concrete Perimeter