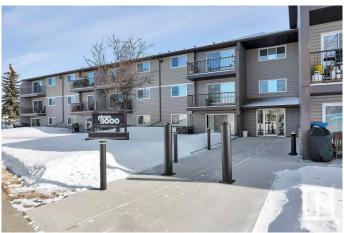

## \$100,000

1 Bedroom, 1.00 Bathroom, 636 sqft Condo / Townhouse on 0.00 Acres

Caernarvon, Edmonton, AB

Attention First time home buyers or Investors!!!! Don't miss your chance to own this 636 sq.ft. 2nd floor one bedroom in the well-cared for "Plaza 2000" 18 + condo complex! This unit boasts: upgraded bright-white galley kitchen, dining area, a bright and spacious living room which opens onto a west-facing balcony, a massive bedroom, and 4pc bathroom with extra cabinetry. Building has newer patio door, roof, in-unit storage room, same floor laundry, and an assigned and powered parking stall. All utilities included in the low condo fee. Nearby: Save-On-Foods, Shoppers, Tim's, YMCA, schools, and public transport. MOVE IN **READY & QUICK POSSESSION!** 