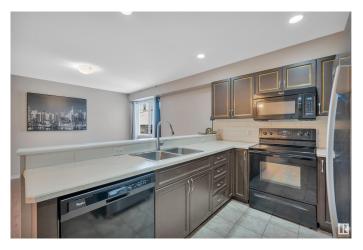

### \$304,900

3 Bedroom, 2.50 Bathroom, 1,121 sqft Condo / Townhouse on 0.00 Acres

Alberta Avenue, Edmonton, AB

Discover comfort and convenience of this 2013 built townhouse in this spacious 3-bedroom. 2.5-bathroom townhouse. The main floor welcomes you with an open layout, featuring a bright living area, a dining space, and a modern kitchen with ample storage and a large peninsula. Upstairs, you'll find updated flooring throughout, a generous master suite with a private ensuite, and two additional bedrooms .The unfinished basement provides endless potential for customization, while the attached single-car garage adds convenience. Located minutes from downtown and close to schools. restaurants, and major commuting routes. This home is perfect for busy professionals or families.