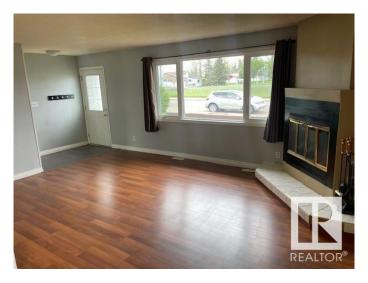

#### \$400.000

3 Bedroom, 1.50 Bathroom, 1,103 sqft Single Family on 0.00 Acres

Menisa, Edmonton, AB

Gorgeous 2 level split. Honey Cherry Laminate on main floor. Enjoy the winters in the inviting living room with park view and wood-burning fireplace. Sunny dining area is expandable for special occasions. Eat-in style kitchen overlooks backyard featuring a 24'x24' double insulated garage. Fenced yard has an RV gate, firepit. Huge family room in basement has office/computer area. Finished laundry room has 2 piece bath and cabinets. Lots of storage in the crawl space under the main level and could double as play area for the little ones. Energy savings are substantial with Durabuilt triple glaze windows throughout the home. Sit on your front deck or back patio around the firepit and enjoy the good life!

#### Interior

Appliances Dryer, Refrigerator, Stove-Electric, Washer

Heating Forced Air-1, Natural Gas

Fireplace Yes

Fireplaces Corner

Stories 2

Has Basement Yes

Basement Partial, Partially Finished