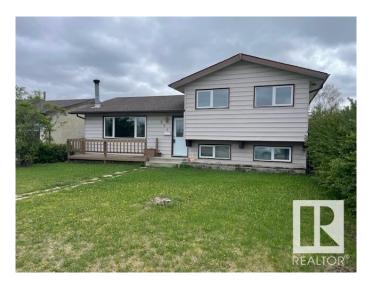

#### \$400.000

3 Bedroom, 1.50 Bathroom, 1,103 sqft Single Family on 0.00 Acres

Menisa, Edmonton, AB

Gorgeous 2 level split. Honey Cherry Laminate on main floor. Enjoy the winters in the inviting living room with park view and wood-burning fireplace. Sunny dining area is expandable for special occasions. Eat-in style kitchen overlooks backyard featuring a 24'x24' double insulated garage. Fenced yard has an RV gate, firepit. Huge family room in basement has office/computer area. Finished laundry room has 2 piece bath and cabinets. Lots of storage in the crawl space under the main level and could double as play area for the little ones. Energy savings are substantial with Durabuilt triple glaze windows throughout the home. Sit on your front deck or back patio around the firepit and enjoy the good life!

Year Built 1977

Type Single Family

Sub-Type Detached Single Family

Style 2 Storey Split

Status Active