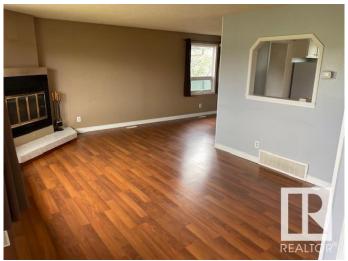

#### \$400.000

3 Bedroom, 1.50 Bathroom, 1,103 sqft Single Family on 0.00 Acres

Menisa, Edmonton, AB

Gorgeous 2 level split. Honey Cherry Laminate on main floor. Enjoy the winters in the inviting living room with park view and wood-burning fireplace. Sunny dining area is expandable for special occasions. Eat-in style kitchen overlooks backyard featuring a 24'x24' double insulated garage. Fenced yard has an RV gate, firepit. Huge family room in basement has office/computer area. Finished laundry room has 2 piece bath and cabinets. Lots of storage in the crawl space under the main level and could double as play area for the little ones. Energy savings are substantial with Durabuilt triple glaze windows throughout the home. Sit on your front deck or back patio around the firepit and enjoy the good life!

#### Interior

Appliances Dryer, Refrigerator, Stove-Electric, Washer

Heating Forced Air-1, Natural Gas

Fireplace Yes

Fireplaces Corner

Stories 2

Has Basement Yes

Basement Partial, Partially Finished