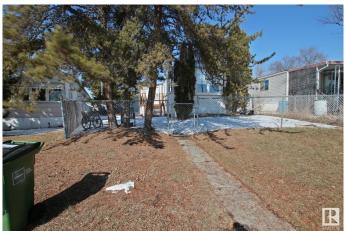

# \$235,000

2 Bedroom, 1.00 Bathroom, 896 sqft Single Family on 0.00 Acres

Lee Ridge, Edmonton, AB

One of your most affordable home options in all of Edmonton let alone the SE. This home on Lee Ridge Road has had extensive renovations done to it in the last year or so and is ready for it's next owner. Located in a cul-de-sac and on a partial pie lot it offers really great space especially for the price. Home has two bedrooms, a large kitchen, full bath and laundry. Outside we have an oversized double garage (approx. 24x30) and a large shed. Rear paved alley and rear drive way make this property very attractive for someone who is looking for affordable housing in expensive times. Renovations included new heater, flooring, plumbing, paint, updated bathroom and more. This is one that I would not expect to last long, so don't delay.

# **Exterior**

Exterior Metal

Exterior Features Back Lane, Cul-De-Sac, Fenced, Fruit Trees/Shrubs

Roof Asphalt Shingles

Construction Metal

Foundation See Remarks