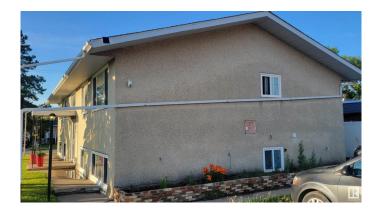

# \$699.000

7 Bedroom, 4.00 Bathroom, 1,798 sqft Single Family on 0.00 Acres

South Telford, Leduc, AB

Ideally situated next to Telford Lake, Telford Park, Peace Park, and F. Lede Park, this well-maintained raised bungalow fourplex presents a rare opportunity in this price range. Offering over 1,790 sq. ft. per floor, the property includes three 2-bedroom units and one 1-bedroom unit, generating a combined annual revenue of \$56,400. Recent upgrades include a new roof (2019), updated windows, a replaced boiler, and some modernized kitchens, enhancing both functionality and tenant appeal. Shared central laundry is conveniently located in the basement. With excellent public transit access and just 1 km from the Leduc Recreation Centre, this centrally located property consistently attracts quality tenants. Whether you're a seasoned investor or looking to begin your real estate portfolio, this fourplex is well-positioned for long-term rental income and strong value appreciation. Fire Extinguishers updated May 2025

# **Exterior**

Exterior Wood, Stucco

Exterior Features Backs Onto Park/Trees, Corner Lot, Lake Access Property,

Park/Reserve

Roof Asphalt Shingles

Construction Wood, Stucco

Foundation Concrete Perimeter