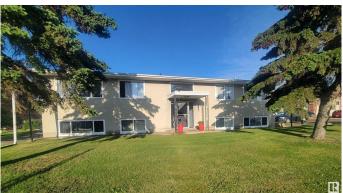

# \$699.000

7 Bedroom, 4.00 Bathroom, 1,798 sqft Single Family on 0.00 Acres

South Telford, Leduc, AB

Ideally situated next to Telford Lake, Telford Park, Peace Park, and F. Lede Park, this well-maintained raised bungalow fourplex presents a rare opportunity in this price range. Offering over 1,790 sq. ft. per floor, the property includes three 2-bedroom units and one 1-bedroom unit, generating a combined annual revenue of \$56,400. Recent upgrades include a new roof (2019), updated windows, a replaced boiler, and some modernized kitchens, enhancing both functionality and tenant appeal. Shared central laundry is conveniently located in the basement. With excellent public transit access and just 1 km from the Leduc Recreation Centre, this centrally located property consistently attracts quality tenants. Whether you're a seasoned investor or looking to begin your real estate portfolio, this fourplex is well-positioned for long-term rental income and strong value appreciation. Fire Extinguishers updated May 2025

# **Exterior**

Exterior Wood, Stucco

Exterior Features Backs Onto Park/Trees, Corner Lot, Lake Access Property,

Park/Reserve

Roof Asphalt Shingles

Construction Wood, Stucco

Foundation Concrete Perimeter