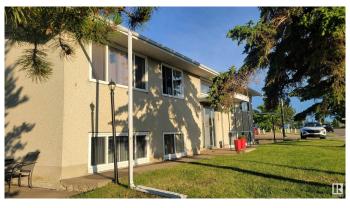

# \$699.000

7 Bedroom, 4.00 Bathroom, 1,798 sqft Single Family on 0.00 Acres

South Telford, Leduc, AB

Ideally situated next to Telford Lake, Telford Park, Peace Park, and F. Lede Park, this well-maintained raised bungalow fourplex presents a rare opportunity in this price range. Offering over 1,790 sq. ft. per floor, the property includes three 2-bedroom units and one 1-bedroom unit, generating a combined annual revenue of \$56,400. Recent upgrades include a new roof (2019), updated windows, a replaced boiler, and some modernized kitchens, enhancing both functionality and tenant appeal. Shared central laundry is conveniently located in the basement. With excellent public transit access and just 1 km from the Leduc Recreation Centre, this centrally located property consistently attracts quality tenants. Whether you're a seasoned investor or looking to begin your real estate portfolio, this fourplex is well-positioned for long-term rental income and strong value appreciation. Fire Extinguishers updated May 2025

# **Exterior**

Exterior Wood, Stucco

Exterior Features Backs Onto Park/Trees, Corner Lot, Lake Access Property,

Park/Reserve

Roof Asphalt Shingles

Construction Wood, Stucco

Foundation Concrete Perimeter