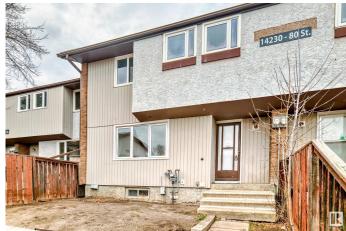

# \$159,900 - 3 14230 80 Street, Edmonton

MLS® #E4427756

## \$159,900

3 Bedroom, 1.00 Bathroom, 922 sqft Condo / Townhouse on 0.00 Acres

Kildare, Edmonton, AB

Discover this beautifully updated 3-bedroom, 2-storey townhouse in the heart of Kildare! Freshly painted and move-in ready, this bright and spacious home offers modern updates and fantastic value. The finished basement provides extra living space, while the fenced front yard is perfect for relaxing or entertaining. This home also features a new hot water tank, providing peace of mind for years to come, and with low condo fees, it offers both comfort and affordability. Some photos are virtually staged. Ideally situated with easy access to Yellowhead Trail and Anthony Henday, you're just minutes from schools, parks, shopping malls, playgrounds, and bus stopsâ€"everything you need is close by! Don't miss this fantastic opportunity!

## **Community Information**

Address 3 14230 80 Street

Area Edmonton

Subdivision Kildare

City Edmonton
County ALBERTA

Province AB

Postal Code T5C 1L6