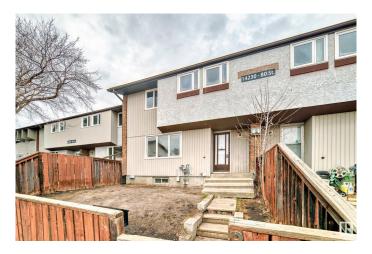

# \$159,900 - 3 14230 80 Street, Edmonton

MLS® #E4427756

## \$159,900

3 Bedroom, 1.00 Bathroom, 922 sqft Condo / Townhouse on 0.00 Acres

Kildare, Edmonton, AB

Discover this beautifully updated 3-bedroom, 2-storey townhouse in the heart of Kildare! Freshly painted and move-in ready, this bright and spacious home offers modern updates and fantastic value. The finished basement provides extra living space, while the fenced front yard is perfect for relaxing or entertaining. This home also features a new hot water tank, providing peace of mind for years to come, and with low condo fees, it offers both comfort and affordability. Some photos are virtually staged. Ideally situated with easy access to Yellowhead Trail and Anthony Henday, you're just minutes from schools, parks, shopping malls, playgrounds, and bus stopsâ€"everything you need is close by! Don't miss this fantastic opportunity!

## **Community Information**

Address 3 14230 80 Street

Area Edmonton

Subdivision Kildare

City Edmonton
County ALBERTA

Province AB

Postal Code T5C 1L6