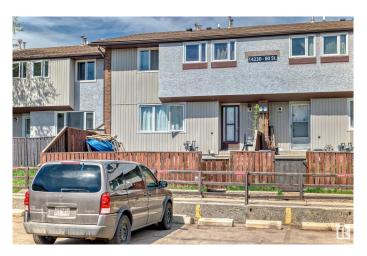

# \$159,900 - 3 14230 80 Street, Edmonton

MLS® #E4427756

## \$159,900

3 Bedroom, 1.00 Bathroom, 922 sqft Condo / Townhouse on 0.00 Acres

Kildare, Edmonton, AB

Discover this beautifully updated 3-bedroom, 2-storey townhouse in the heart of Kildare! Freshly painted and move-in ready, this bright and spacious home offers modern updates and fantastic value. The finished basement provides extra living space, while the fenced front yard is perfect for relaxing or entertaining. This home also features a new hot water tank, providing peace of mind for years to come, and with low condo fees, it offers both comfort and affordability. Some photos are virtually staged. Ideally situated with easy access to Yellowhead Trail and Anthony Henday, you're just minutes from schools, parks, shopping malls, playgrounds, and bus stopsâ€"everything you need is close by! Don't miss this fantastic opportunity!

## **Community Information**

Address 3 14230 80 Street

Area Edmonton

Subdivision Kildare

City Edmonton
County ALBERTA

Province AB

Postal Code T5C 1L6