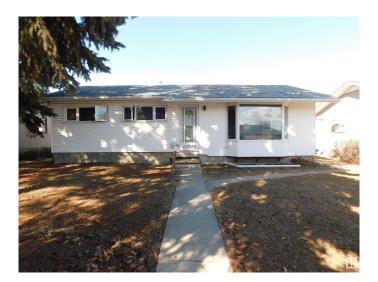

### \$349,900

3 Bedroom, 2.00 Bathroom, 1,088 sqft Single Family on 0.00 Acres

Wellington, Edmonton, AB

1088 square foot bungalow, three bedroom converted to two. The home has great potential but need a little TLC. The basement was flooded a few years ago from a tap being left on. The lower portion of the drywall has been removed and there doesn't appear to be any further damage. Large lot is 53 feet wide by 132 feet deep. Oversized double garage is 23.5 ft x 26.5 ft. One of the overhead doors is ten foot high. Crescent location in a mature area, close to elementary schools, public transit and reasonably good access to shopping and amenities.

Built in 1959