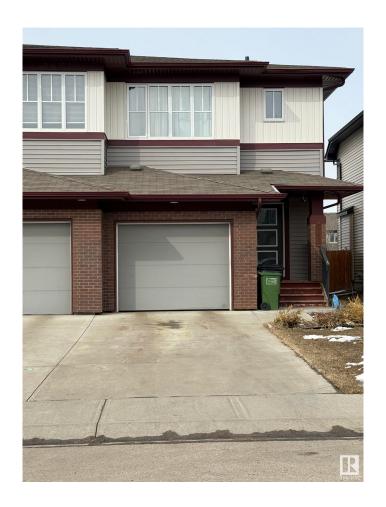

#### \$375,000

3 Bedroom, 2.50 Bathroom, 1,417 sqft Single Family on 0.00 Acres

Cavanagh, Edmonton, AB

Located in the SW community of Cavanagh, this 3 bedroom, 2.5 bath home is located close to a whole lot of amenities. This unit offers a front attached single car garage and a decent sized backyard. This location offers easy access to QE2 and Anthony Henday Drive.

# **Amenities**

Amenities On Street Parking

Parking Single Garage Attached

# **Exterior**

Exterior Wood, Stone, Vinyl

Exterior Features Airport Nearby, Landscaped, Playground Nearby, Shopping Nearby

Roof Asphalt Shingles
Construction Wood, Stone, Vinyl

Foundation Concrete Perimeter