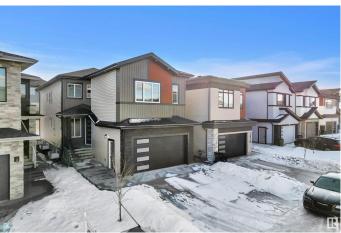

# \$854,900 - 1815 17 Avenue, Edmonton

MLS® #E4425679

#### \$854,900

5 Bedroom, 4.00 Bathroom, 2,800 sqft Single Family on 0.00 Acres

Laurel, Edmonton, AB

Welcome to this stunning luxury home in the highly desirable community of Laurel! Thoughtfully designed with premium upgrades, this home features an open-to-above entry and two spacious living roomsâ€"perfect for family gatherings. The main floor boasts a spice kitchen, a full bedroom, and a full bathroom for added convenience. The extended kitchen includes an additional sink, and a large mudroom offers direct access from the garage. Upstairs, you'II find 4 well-appointed bedrooms, including a lavish master suite, a mini-master, and two additional bedrooms connected by a Jack and Jill bathroom. This home is designed for comfort, elegance, and functionalityâ€"ideal for a growing family!

#### **Exterior**

Exterior Wood, Stone, Vinyl

Exterior Features Airport Nearby, Playground Nearby, Public Transportation, Schools,

**Shopping Nearby** 

Roof Asphalt Shingles

Construction Wood, Stone, Vinyl