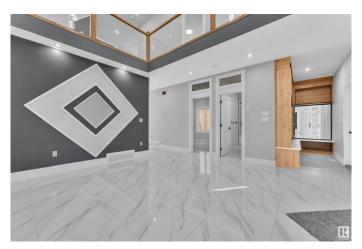

#### \$854,900

5 Bedroom, 4.00 Bathroom, 2,800 sqft Single Family on 0.00 Acres

Laurel, Edmonton, AB

Welcome to this stunning luxury home in the highly desirable community of Laurel! Thoughtfully designed with premium upgrades, this home features an open-to-above entry and two spacious living roomsâ€"perfect for family gatherings. The main floor boasts a spice kitchen, a full bedroom, and a full bathroom for added convenience. The extended kitchen includes an additional sink, and a large mudroom offers direct access from the garage. Upstairs, you'II find 4 well-appointed bedrooms, including a lavish master suite, a mini-master, and two additional bedrooms connected by a Jack and Jill bathroom. This home is designed for comfort, elegance, and functionalityâ€"ideal for a growing family!

### Interior

Interior Features ensuite bathroom

Appliances See Remarks

Heating Forced Air-1, Natural Gas

Stories 2

Has Basement Yes

Basement Full, Unfinished