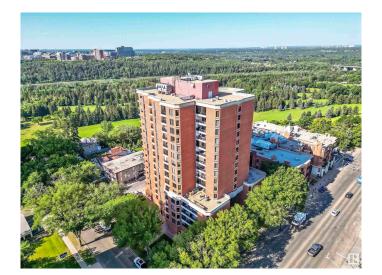

# \$359,900 - 1 11503 100 Avenue, Edmonton

MLS® #E4425298

## \$359,900

0 Bedroom, 0.00 Bathroom, Office on 0.00 Acres

WîhkwÃantôwin, Edmonton, AB

This exceptional main office space in LeMarchand Tower offers an exterior entry and is part of a unique mixed-use development featuring both office and residential units. Adjacent to the historic LeMarchand Mansion and nestled along the scenic river valley, the location boasts abundant park space for a serene working environment. The unit includes three private offices, a reception area, a back office, and a bathroom. It also comes with two underground parking stalls and full access to amenities such as a guest suite, a party room, and the tower lobby. Previously utilized for medical professional services, this space is ideal for similar uses, given the nature of other units in the building. Combining convenience, historical charm, and modern amenities, this office space is perfect for professionals seeking a prestigious and tranquil setting.