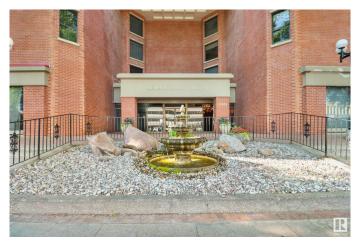

## \$359,900

0 Bedroom, 0.00 Bathroom, Office on 0.00 Acres

WîhkwÃantôwin, Edmonton, AB

This exceptional main office space in LeMarchand Tower offers an exterior entry and is part of a unique mixed-use development featuring both office and residential units. Adjacent to the historic LeMarchand Mansion and nestled along the scenic river valley, the location boasts abundant park space for a serene working environment. The unit includes three private offices, a reception area, a back office, and a bathroom. It also comes with two underground parking stalls and full access to amenities such as a guest suite, a party room, and the tower lobby. Previously utilized for medical professional services, this space is ideal for similar uses, given the nature of other units in the building. Combining convenience, historical charm, and modern amenities, this office space is perfect for professionals seeking a prestigious and tranquil setting.