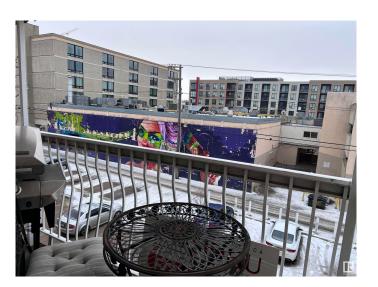

### \$174,000

1 Bedroom, 1.00 Bathroom, 632 sqft Condo / Townhouse on 0.00 Acres

Strathcona, Edmonton, AB

Prime near White Ave location, close to University of Alberta and University Hospital. The one bedroom suite features in-suite laundry, jetted tub in washroom, custom kitchen comes with stainless steel appliances, granite countertops and a detailed backsplash. The condo fees covers all utilities. The building had extensive renovations, including a new fire alarm system, boiler, windows, common areas and roof.

## **Amenities**

Amenities Closet Organizers, Intercom, Low Flow Faucets/Shower, Low Flw/Dual

Flush Toilet

Parking Stall