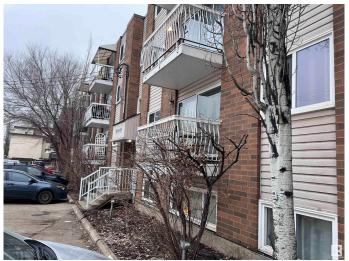

### \$174,000

1 Bedroom, 1.00 Bathroom, 632 sqft Condo / Townhouse on 0.00 Acres

Strathcona, Edmonton, AB

Prime near White Ave location, close to University of Alberta and University Hospital. The one bedroom suite features in-suite laundry, jetted tub in washroom, custom kitchen comes with stainless steel appliances, granite countertops and a detailed backsplash. The condo fees covers all utilities. The building had extensive renovations, including a new fire alarm system, boiler, windows, common areas and roof.

## **Exterior**

Exterior Wood, Brick, Vinyl

Exterior Features Picnic Area, Playground Nearby, Public Transportation, Schools,

**Shopping Nearby** 

Roof EPDM Membrane

Construction Wood, Brick, Vinyl

Foundation Slab