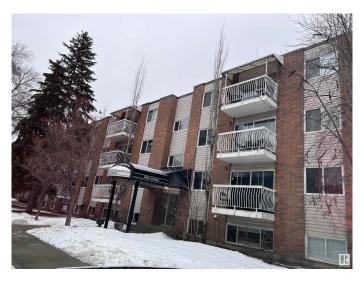

### \$174,000

1 Bedroom, 1.00 Bathroom, 632 sqft Condo / Townhouse on 0.00 Acres

Strathcona, Edmonton, AB

Prime near White Ave location, close to University of Alberta and University Hospital. The one bedroom suite features in-suite laundry, jetted tub in washroom, custom kitchen comes with stainless steel appliances, granite countertops and a detailed backsplash. The condo fees covers all utilities. The building had extensive renovations, including a new fire alarm system, boiler, windows, common areas and roof.

## **Exterior**

Exterior Wood, Brick, Vinyl

Exterior Features Picnic Area, Playground Nearby, Public Transportation, Schools,

**Shopping Nearby** 

Roof EPDM Membrane

Construction Wood, Brick, Vinyl

Foundation Slab