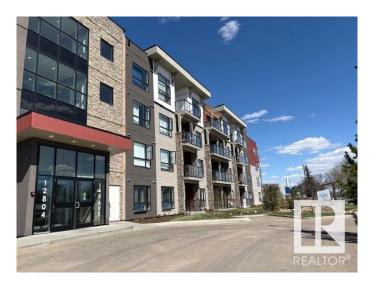

# \$289,900

2 Bedroom, 2.00 Bathroom, 1,095 sqft Condo / Townhouse on 0.00 Acres

Pembina, Edmonton, AB

"Excellent Value" This Large Corner Unit in Aloft Skyview Features Bright Open Floorplan with Oversized Windows. Great Kitchen with Upgraded Counters, Stainless Appliances and Large Pantry. Spacious Living Room with Garden Door Access to Balcony with North Facing Courtyard View. 2 BEDROOMS, 2 BATHROOMS plus DEN. Other Features Include In Suite Laundry, Titled UNDERGROUND Parking Stall. Amazing Views from the Roof Top Patio. Fantastic Location Close to All Amenities!

# **Community Information**

Address 202 12804 140 Avenue

Area Edmonton
Subdivision Pembina
City Edmonton
County ALBERTA

Province AB

Postal Code T6V 0M3