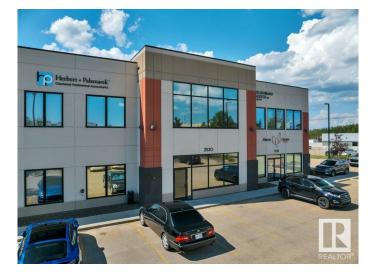

#### \$540,000

0 Bedroom, 0.00 Bathroom, Office on 0.00 Acres

Ellerslie Industrial, Edmonton, AB

Explore up to 1,853 sq ft of meticulously designed office space on the second floor, featuring a thoughtful layout that includes a variety of rooms. This includes multiple offices, meeting room and staff room. This unique offering is perfect for businesses looking to establish a prominent presence in Edmonton's southwest area. Whether for sale or lease, this property provides an exceptional opportunity to secure a well-equipped workspace tailored to diverse business needs. Some furniture can be included.

### **Community Information**

| Address     | 208 2520 Ellwood Drive |
|-------------|------------------------|
| Area        | Edmonton               |
| Subdivision | Ellerslie Industrial   |
| City        | Edmonton               |