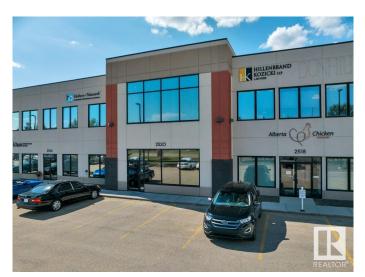

#### \$540,000

0 Bedroom, 0.00 Bathroom, Office on 0.00 Acres

Ellerslie Industrial, Edmonton, AB

Explore up to 1,853 sq ft of meticulously designed office space on the second floor, featuring a thoughtful layout that includes a variety of rooms. This includes multiple offices, meeting room and staff room. This unique offering is perfect for businesses looking to establish a prominent presence in Edmonton's southwest area. Whether for sale or lease, this property provides an exceptional opportunity to secure a well-equipped workspace tailored to diverse business needs. Some furniture can be included.

### **Community Information**

| Address     | 208 2520 Ellwood Drive |
|-------------|------------------------|
| Area        | Edmonton               |
| Subdivision | Ellerslie Industrial   |
| City        | Edmonton               |