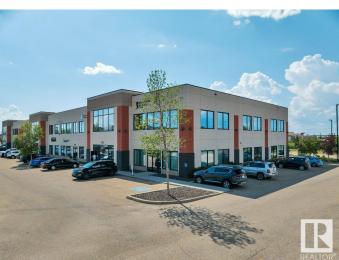

#### \$540,000

0 Bedroom, 0.00 Bathroom, Office on 0.00 Acres

Ellerslie Industrial, Edmonton, AB

Explore up to 1,853 sq ft of meticulously designed office space on the second floor, featuring a thoughtful layout that includes a variety of rooms. This includes multiple offices, meeting room and staff room. This unique offering is perfect for businesses looking to establish a prominent presence in Edmonton's southwest area. Whether for sale or lease, this property provides an exceptional opportunity to secure a well-equipped workspace tailored to diverse business needs. Some furniture can be included.

### **Community Information**

| Address     | 208 2520 Ellwood Drive |
|-------------|------------------------|
| Area        | Edmonton               |
| Subdivision | Ellerslie Industrial   |
| City        | Edmonton               |