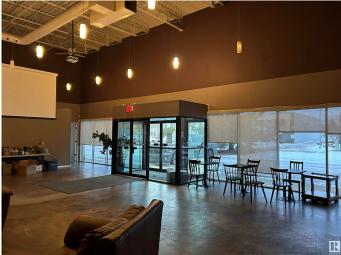

## \$0

0 Bedroom, 0.00 Bathroom, Office on 0.00 Acres

Stone Industrial, Edmonton, AB

Church/assembly space available for lease on the west end of Edmonton. The current build out is comprised of a large welcoming foyer, auditorium with stage, sound booth, multiple meeting rooms/classrooms, kitchen/prep area, café space, offices and washroom facilities. Previously used as a church and with hvac throughout. Potential to demise to create a 2,500 sq.ft.± and 9,000 sq.ft.± area.