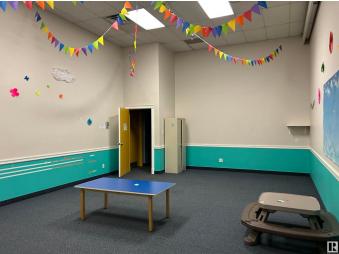

## \$0

0 Bedroom, 0.00 Bathroom, Office on 0.00 Acres

Stone Industrial, Edmonton, AB

Church/assembly space available for lease on the west end of Edmonton. The current build out is comprised of a large welcoming foyer, auditorium with stage, sound booth, multiple meeting rooms/classrooms, kitchen/prep area, café space, offices and washroom facilities. Previously used as a church and with hvac throughout. Potential to demise to create a 2,500 sq.ft.± and 9,000 sq.ft.± area.