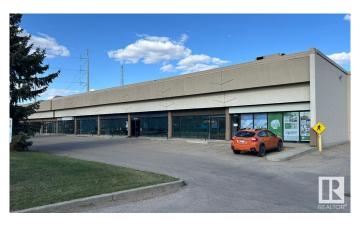

## \$0 - 10445 172 Street, Edmonton

MLS® #E4424375

Built in 1980

MLS® #

Acres

Type Status

**Bathrooms** 

Year Built

| Address     | 10445 172 Street |
|-------------|------------------|
| Area        | Edmonton         |
| Subdivision | Stone Industrial |
| City        | Edmonton         |
| County      | ALBERTA          |
| Province    | AB               |
| Postal Code | T5S 1K9          |