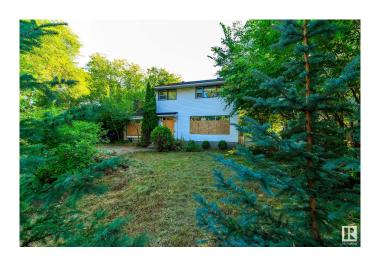

## \$550.000

0 Bedroom, 1.00 Bathroom, Single Family on 0.00 Acres

North Glenora, Edmonton, AB

Prime Development Opportunity in North Glenora! 59 ft Frontage â€" Subdivision and House Plans Ready to Go! Located in the highly sought-after neighborhood of North Glenora, this 59-foot wide lot presents an incredible opportunity for developers. The sale includes a complete set of architectural drawings, site plans, and everything needed to submit directly to the city for approval. Key Features: • Subdivision Plans: Lot is ready to be split into TWO 29 ft wide lots. • SIX Potential Units: Each lot is designed for a house, basement suite, and garage suite, offering a total of SIX potential units. • Prime Location: North Glenora is known for its vibrant community, making this an ideal spot for new homes with rental opportunities. • Ready for Submission: All necessary drawings and plans are included and ready for submission to the city, saving you valuable time on the approval process. This is an exceptional investment opportunity for anyone looking to capitalize on such a desirable area