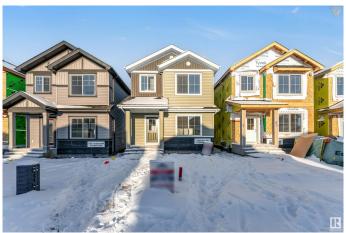

#### \$549,000

4 Bedroom, 3.00 Bathroom, 1,676 sqft Single Family on 0.00 Acres

Aster, Edmonton, AB

Discover this stunning 2024 Land Mark built single-family detached home in Edmonton's desirable Aster community. Close to top amenities, schools, grocery stores, restaurants and the Anthony Henday Highway, this 1676 sq. ft. gem offers modern living at its finest. The main floor features a bedroom and full washroom, complemented by a fully stainless steel kitchen. Upstairs, enjoy three spacious bedrooms, including a master with an ensuite, and a second full washroom. The basement, with a separate entrance, is ready for your future use or additional rental income.

#### Interior

Interior Features ensuite bathroom

Appliances Dishwasher-Built-In, Dryer, Hood Fan, Oven-Built-In, Refrigerator,

Stove-Countertop Gas, Stove-Electric, Washer

Heating Fan Coil, Natural Gas

Stories 2

Has Basement Yes

Basement Full, Unfinished