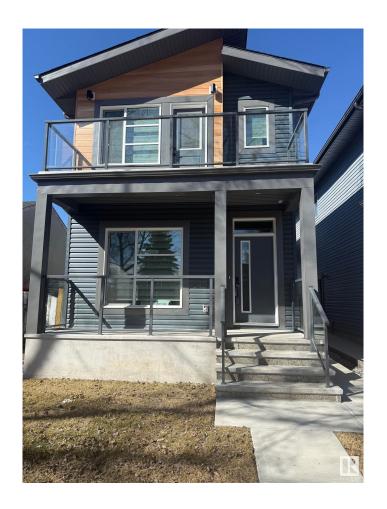

## \$614,900

5 Bedroom, 4.00 Bathroom, 1,665 sqft Single Family on 0.00 Acres

Prince Charles, Edmonton, AB

This beautifully designed two-storey home features a legal one-bedroom suite, perfect for extra income or guests! The main floor boasts 9' ceilings and an open-concept living, dining, and kitchen area with sleek quartz countertops. You'll find a convenient bedroom and a 3-piece bathroom on this level. Upstairs, the primary suite offers a private balcony, a luxurious 4-piece ensuite, and a spacious walk-in closet. Two additional bedrooms, a flexible space for your needs, a 4-piece bathroom, and a handy laundry room complete the upper floor. Plus, enjoy the added benefit of a large double detached garage! This home combines style and functionalityâ€"perfect for modern living!

Type Single Family

Sub-Type Detached Single Family

Style 2 Storey
Status Active

Roof Asphalt Shingles

Construction Wood, Stone, Vinyl

Foundation Concrete Perimeter

**Additional Information** 

Date Listed February 25th, 2025

Days on Market 52

Zoning Zone 04

DATA IS DEEMED RELIABLE BUT IS NOT GUARANTEED ACCURATE BY THE REALTORS® ASSOCIATION OF EDMONTON. COPYRIGHT 2025 BY THE REALTORS® ASSOCIATION OF EDMONTON. ALL RIGHTS RESERVED. Trademarks are owned or controlled by the Canadian Real Estate Association (CREA) and identify real estate professionals who are members of CREA (REALTOR®, REALTORS®) and/or the quality of services they provide (MLS®, Multiple Listing Service®)