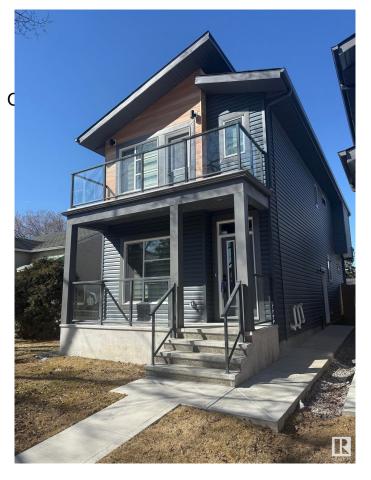

## \$614,900

5 Bedroom, 4.00 Bathroom, 1,665 sqft Single Family on 0.00 Acres

Prince Charles, Edmonton, AB

This beautifully designed two-storey home features a legal one-bedroom suite, perfect for extra income or guests! The main floor boasts 9' ceilings and an open-concept living, dining, and kitchen area with sleek quartz countertops. You'll find a convenient bedroom and a 3-piece bathroom on this level. Upstairs, the primary suite offers a private balcony, a luxurious 4-piece ensuite, and a spacious walk-in closet. Two additional bedrooms, a flexible space for your needs, a 4-piece bathroom, and a handy laundry room complete the upper floor. Plus, enjoy the added benefit of a large double detached garage! This home combines style and functionalityâ€"perfect for modern living!

Type Single Family

Sub-Type Detached Single Family

Style 2 Storey
Status Active

Roof Asphalt Shingles

Construction Wood, Stone, Vinyl

Foundation Concrete Perimeter

**Additional Information** 

Date Listed February 25th, 2025

Days on Market 52

Zoning Zone 04

DATA IS DEEMED RELIABLE BUT IS NOT GUARANTEED ACCURATE BY THE REALTORS® ASSOCIATION OF EDMONTON. COPYRIGHT 2025 BY THE REALTORS® ASSOCIATION OF EDMONTON. ALL RIGHTS RESERVED. Trademarks are owned or controlled by the Canadian Real Estate Association (CREA) and identify real estate professionals who are members of CREA (REALTOR®, REALTORS®) and/or the quality of services they provide (MLS®, Multiple Listing Service®)