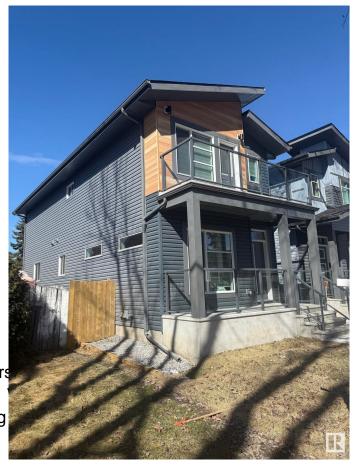

## \$614,900

5 Bedroom, 4.00 Bathroom, 1,665 sqft Single Family on 0.00 Acres

Prince Charles, Edmonton, AB

This beautifully designed two-storey home features a legal one-bedroom suite, perfect for extra income or guests! The main floor boasts 9' ceilings and an open-concept living, dining, and kitchen area with sleek quartz countertops. You'll find a convenient bedroom and a 3-piece bathroom on this level. Upstairs, the primary suite offers a private balcony, a luxurious 4-piece ensuite, and a spacious walk-in closet. Two additional bedrooms, a flexible space for your needs, a 4-piece bathroom, and a handy laundry room complete the upper floor. Plus, enjoy the added benefit of a large double detached garage! This home combines style and functionalityâ€"perfect for modern living!

Type Single Family

Sub-Type Detached Single Family

Style 2 Storey
Status Active

Roof Asphalt Shingles

Construction Wood, Stone, Vinyl

Foundation Concrete Perimeter

**Additional Information** 

Date Listed February 25th, 2025

Days on Market 52

Zoning Zone 04

DATA IS DEEMED RELIABLE BUT IS NOT GUARANTEED ACCURATE BY THE REALTORS® ASSOCIATION OF EDMONTON. COPYRIGHT 2025 BY THE REALTORS® ASSOCIATION OF EDMONTON. ALL RIGHTS RESERVED. Trademarks are owned or controlled by the Canadian Real Estate Association (CREA) and identify real estate professionals who are members of CREA (REALTOR®, REALTORS®) and/or the quality of services they provide (MLS®, Multiple Listing Service®)