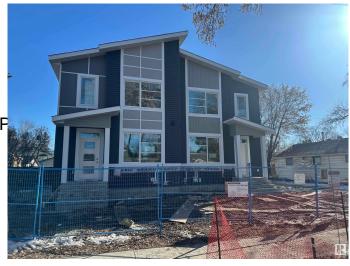

## \$604,900

6 Bedroom, 4.00 Bathroom, 1,760 sqft Single Family on 0.00 Acres

Prince Charles, Edmonton, AB

This brand-new, 2-storey half duplex features a modern open-concept living area with quartz countertops and a main-floor bedroom with a 3-piece bathroom. Upstairs, you'll find three bedrooms, including a Primary with an ensuite and walk-in closet, plus a laundry room and a 4-piece bathroom. The property also includes a 2-bedroom legal suite and a double detached garage. Note that the property is currently still under construction.

Type Single Family

Sub-Type Half Duplex

Style 2 Storey

Status Active

Stories 3

Has Basement Yes

Basement Full, Finished

**Exterior** 

Exterior Wood, Stone, Vinyl

Exterior Features Back Lane, Landscaped, P

Schools, Shopping Nearby

Roof Asphalt Shingles