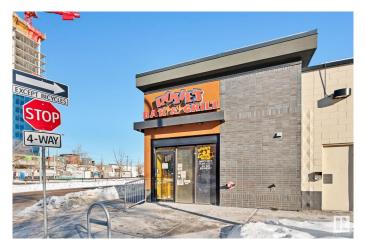

#### \$300,000

0 Bedroom, 0.00 Bathroom, Business on 0.00 Acres

Queen Alexandra, Edmonton, AB

Turnkey Bar & Grill with Thriving Karaoke Scene – Prime Edmonton Location! An incredible opportunity awaits with Rosieâ€<sup>™</sup>s Bar & Grill & Karaoke, a well-established and beloved nightlife hotspot in Edmonton. Located just off Whyte Avenue this fully licensed bar and grill is a local favorite, renowned for its lively atmosphere, popular karaoke nights, and fantastic food and drink offerings. This turnkey business features a spacious and inviting interior, a fully equipped kitchen, a well-stocked bar, and a space for karaoke and live entertainment. The high-traffic location ensures excellent visibility and a steady flow of patrons, while the affordable lease and strong revenue history make this an ideal investment for entrepreneurs or hospitality professionals looking to step into a successful operation. Rosie's has built a loyal customer base with its karaoke nights, classic pub food and drinks, and welcoming ambiance. Will you be the next owner? PLEASE DO NOT **APPROACH STAFF!** 

## **Community Information**

| Address     | 10475 80 Ave Nw |
|-------------|-----------------|
| Area        | Edmonton        |
| Subdivision | Queen Alexandra |
| City        | Edmonton        |
| County      | ALBERTA         |
| Province    | AB              |
| Postal Code | T6E 1V1         |