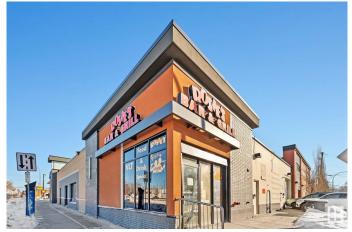

#### \$300,000

0 Bedroom, 0.00 Bathroom, Business on 0.00 Acres

Queen Alexandra, Edmonton, AB

Turnkey Bar & Grill with Thriving Karaoke Scene – Prime Edmonton Location! An incredible opportunity awaits with Rosieâ€<sup>™</sup>s Bar & Grill & Karaoke, a well-established and beloved nightlife hotspot in Edmonton. Located just off Whyte Avenue this fully licensed bar and grill is a local favorite, renowned for its lively atmosphere, popular karaoke nights, and fantastic food and drink offerings. This turnkey business features a spacious and inviting interior, a fully equipped kitchen, a well-stocked bar, and a space for karaoke and live entertainment. The high-traffic location ensures excellent visibility and a steady flow of patrons, while the affordable lease and strong revenue history make this an ideal investment for entrepreneurs or hospitality professionals looking to step into a successful operation. Rosie's has built a loyal customer base with its karaoke nights, classic pub food and drinks, and welcoming ambiance. Will you be the next owner? PLEASE DO NOT **APPROACH STAFF!** 

## **Community Information**

| Address     | 10475 80 Ave Nw |
|-------------|-----------------|
| Area        | Edmonton        |
| Subdivision | Queen Alexandra |
| City        | Edmonton        |
| County      | ALBERTA         |
| Province    | AB              |
| Postal Code | T6E 1V1         |