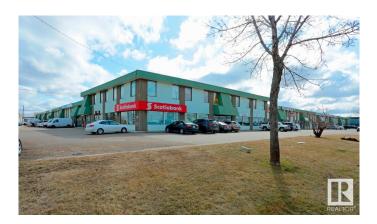

# \$0 - 6025a 86 Street, Edmonton

MLS® #E4420782

#### \$0

0 Bedroom, 0.00 Bathroom, Office on 0.00 Acres

Davies Industrial West, Edmonton, AB

8,062 sq.ft.± available for sublease in an easily accessible south side location with exposure to Wagner Road and signage opportunities. Low operating costs make it suitable for sports/fitness facilities, classroom or group space, and collaborative office users.