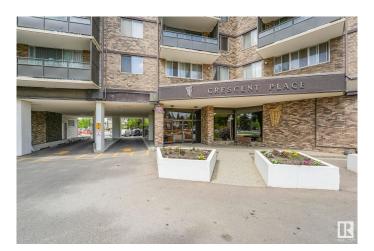

# \$127,500 - 210 13910 Stony Plain Road, Edmonton

MLS® #E4420087

### \$127,500

2 Bedroom, 1.00 Bathroom, 1,059 sqft Condo / Townhouse on 0.00 Acres

Glenora, Edmonton, AB

Exceptional value minutes from downtown!
This large 2 bedroom unit in Crescent Place
Glenora features a large living room, galley
kitchen, dining room, massive primary
bedroom with twin closets, four piece
bathroom, a large second bedroom, as well as
an in suite storage room. Additional features
include a south facing balcony, same floor
laundry, and underground parking. Condo fees
include all utilities and also feature an indoor
saltwater pool, on-site management, sauna,
gym, and party room.

# **Community Information**

Address 210 13910 Stony Plain Road

Area Edmonton
Subdivision Glenora

City Edmonton

County ALBERTA

Province AB

Postal Code T5N 3R2