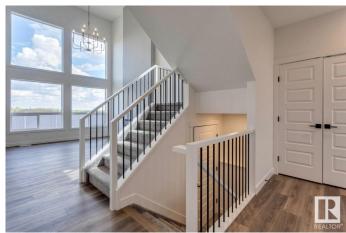

## \$649.900

3 Bedroom, 2.50 Bathroom, 2,085 sqft Single Family on 0.00 Acres

River's Edge, Edmonton, AB

Discover this stunning farmhouse-style home featuring an open-to-below great room with large windows that flood the space with natural light. The main floor includes a convenient bedroom, a 3-piece bathroom with a standing shower, and a mudroom. The modern kitchen boasts quartz counters, cabinets to the ceiling, a walkthrough pantry, undermount sinks, and an electric fireplace in the living area. MDF shelving is thoughtfully placed throughout, adding functionality and style. Enjoy the spacious 21x22 double garage, textured ceilings, and a private side entrance. This beautifully designed home is the perfect blend of elegance and practicality!