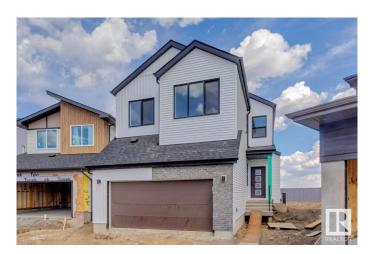

## \$649.900

3 Bedroom, 2.50 Bathroom, 2,085 sqft Single Family on 0.00 Acres

River's Edge, Edmonton, AB

Discover this stunning farmhouse-style home featuring an open-to-below great room with large windows that flood the space with natural light. The main floor includes a convenient bedroom, a 3-piece bathroom with a standing shower, and a mudroom. The modern kitchen boasts quartz counters, cabinets to the ceiling, a walkthrough pantry, undermount sinks, and an electric fireplace in the living area. MDF shelving is thoughtfully placed throughout, adding functionality and style. Enjoy the spacious 21x22 double garage, textured ceilings, and a private side entrance. This beautifully designed home is the perfect blend of elegance and practicality!