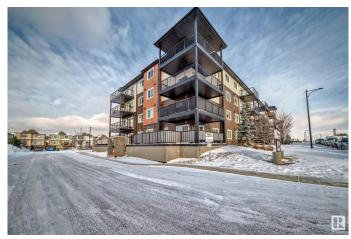

## \$238,000

2 Bedroom, 2.00 Bathroom, 1,021 sqft Condo / Townhouse on 0.00 Acres

Charlesworth, Edmonton, AB

Welcome to Elements at Willohaven! Built in 2018, this spacious main floor condo offers 2 bedrooms and 2 bathrooms, plus two parking spacesâ€"an underground heated spot and one surface parking space for added convenience. The master bedroom features a walk-through closet and a 4-piece ensuite. The kitchen boasts a bar-style countertop and includes four appliances. Additional storage is provided by a pantry, linen closet, and stackable washer/dryer. Ideally located near all amenities, this home provides a comfortable and practical living experience.

# **Community Information**

Address 110 5404 7 Avenue

Area Edmonton

Subdivision Charlesworth

City Edmonton
County ALBERTA

Province AB

Postal Code T6X 2K4

#### **Exterior**

Exterior Wood, Stone, Vinyl

Exterior Features Airport Nearby, Golf Nearby, Landscaped, Low Maintenance Landscape,

Playground Nearby, Schools, Shopping Nearby

Roof Asphalt Shingles
Construction Wood, Stone, Vinyl
Foundation Concrete Perimeter