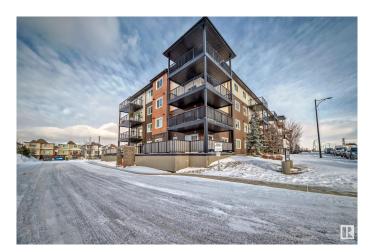

## \$238,000

2 Bedroom, 2.00 Bathroom, 1,021 sqft Condo / Townhouse on 0.00 Acres

Charlesworth, Edmonton, AB

Welcome to Elements at Willohaven! Built in 2018, this spacious main floor condo offers 2 bedrooms and 2 bathrooms, plus two parking spacesâ€"an underground heated spot and one surface parking space for added convenience. The master bedroom features a walk-through closet and a 4-piece ensuite. The kitchen boasts a bar-style countertop and includes four appliances. Additional storage is provided by a pantry, linen closet, and stackable washer/dryer. Ideally located near all amenities, this home provides a comfortable and practical living experience.

# **Community Information**

Address 110 5404 7 Avenue

Area Edmonton

Subdivision Charlesworth

City Edmonton
County ALBERTA

Province AB

Postal Code T6X 2K4

#### **Exterior**

Exterior Wood, Stone, Vinyl

Exterior Features Airport Nearby, Golf Nearby, Landscaped, Low Maintenance Landscape,

Playground Nearby, Schools, Shopping Nearby

Roof Asphalt Shingles
Construction Wood, Stone, Vinyl
Foundation Concrete Perimeter