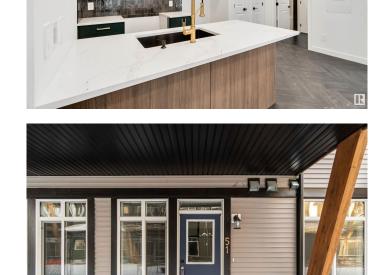

#### \$179,900

1 Bedroom, 1.00 Bathroom, 509 sqft Condo / Townhouse on 0.00 Acres

Glenridding Ravine, Edmonton, AB

FULLY LANDSCAPED! Welcome to Essential Glenridding, where luxury living meets modern convenience! This stunning new 1bed/1bath condo features new designer finishes that will take your breath away. The CEDAR offers an open-concept floor plan with a full bath, laundry room and 1 bedroom. The private patio is the perfect addition for hosting summer BBQs or relaxing after a long day. The kitchen features 36" upgraded cabinets, quartz countertops and overlooks the living room. It's the perfect space to whip up your favourite meals or entertain friends and family. This home also comes with a generous \$3,000 appliance allowance and one assigned parking stall. Don't miss out! QUICK POSSESSION!

#### **Essential Information**

MLS® # E4417680 Price \$179,900

Bedrooms 1

Bathrooms 1.00

Full Baths 1

Square Footage 509

Acres 0.00

Year Built 2023