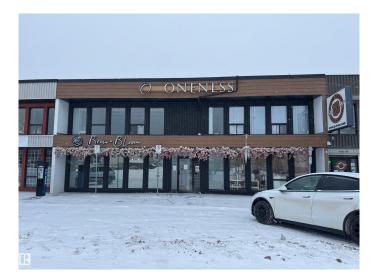

#### \$0

0 Bedroom, 0.00 Bathroom, Office on 0.00 Acres

Queen Mary Park, Edmonton, AB

172 SF private office/medical wellness room within the Oneness Centre. Synergize with other medical and holistic uses. The centre has common washrooms and lobby/waiting area. \$800 per month includes rent, operating costs and utilities! Located above the popular Brew & Bloom!

## **Community Information**

Address 203 10550 115 Street

Area Edmonton

Subdivision Queen Mary Park

City Edmonton
County ALBERTA

Province AB

Postal Code T5H 3K6