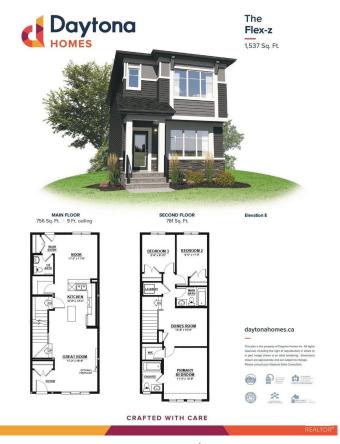

### \$489,963

3 Bedroom, 2.50 Bathroom, 1,523 sqft Single Family on 0.00 Acres

The Orchards At Ellerslie, Edmonton, AB

Welcome to your dream home in The Orchards at Ellerslie, a vibrant and picturesque community in South Edmonton! This stunning new build offers 3 spacious bedrooms, 2.5 bathrooms, and a separate side entrance, making it perfect for growing families or future legal suite. Nestled in a naturally beautiful area, The Orchards is defined by its fruit trees, colorful blossoms, and oversized green spaces. Residents enjoy exclusive access to a private club with a recreation center, spray park, and picnic area, making it a haven for family fun. Tree-lined walkways and parks offer the perfect backdrop for outdoor activities, while the rich architectural details and affordable pricing make this one of south Edmonton's most sought-after communities. Don't miss out on this perfect blend of style, space, and location!

# **Essential Information**

MLS® # E4416225

Price \$489,963

Bedrooms 3

Bathrooms 2.50

Full Baths 2

Half Baths 1

Square Footage 1,523