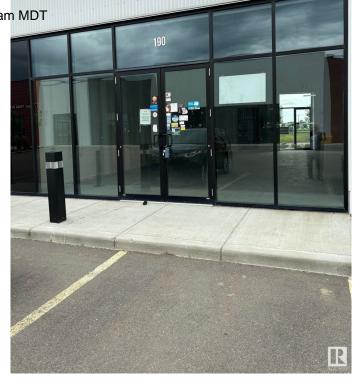

### \$0

0 Bedroom, 0.00 Bathroom, Retail on 0.00 Acres

Mistatim Industrial, Edmonton, AB

Facing main road. Access front and back. Ideal for a retail business, restaurant, office. Great location between Edmonton and St. Albert. Very reasonable rent. Also this unit is for sale at \$458,000.00

## **Community Information**

Address 190 Mistatim Road

Active

Area Edmonton

Subdivision Mistatim Industrial

City Edmonton
County ALBERTA

Province AB

Postal Code T6V 0M8