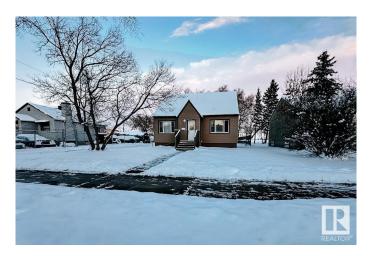

#### \$799,900

3 Bedroom, 2.00 Bathroom, 1,270 sqft Single Family on 0.00 Acres

Inglewood (Edmonton), Edmonton, AB

Great location, RM h16 zoning "CORNER" lot 49.9' \* 150'(140'), backing to green space and off leash Park, near Canadian tire & Superstore and public transportation to Kingsway mall. The house is 1270 Sqft 1.5 Storey, separate entrance to basement, has been kept in a good condition. Recent upgrades include exterior vinyl siding, shingles and windows. Lots parking on the cement pad and a large, partially fenced back yard. The upstairs has 2 bedrooms, 1 bathroom, a large living room, dining room, kitchen and extra space upstairs for an office, storage or as a bonus room. Separate entry to basement, you will find one bedroom, large living room with a kitchenette and bathroom. Plenty of opportunities, great potential to build a mid density apartment, hold as a rental property or purchase as your next home!

Built in 1950