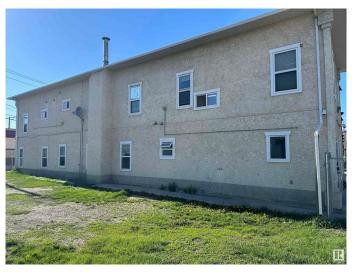

LL OF EDMONTON **CURENTLY GENERATING NET PROFIT OF** \$101.383.78 A YEAR! THIS IS THE TAJ MAHAL OF ROOMING HOMES! Located in Downtown Edmonton this property BOASTS 21 SUITES, 4 BATHROOMS (2 ON EACH FLOOR), COIN OPERATED LAUNDRY, FOB ENTRY and so much more! The lower level is currently used for storage along with office and workshop ALONG WITH IN-FLOOR HEATING IN THE BASEMENT. The average tenant has been long term (8 years on the average) and this property is in very good condition and managed professionally. Current gross revenue is \$141,720.00 and net profits which are\$ 101,383.78 an AMAZING CAP RATE OF JUST OVER 10%! NOW BOASTING NEW SHAW INTERNET, RENT ROLL TO INCREASE ON MARCH 01, 2025

Built in 1926

## **Essential Information**

MLS® # E4414368 Price \$999,900

Bathrooms 0.00







Acres 0.00 Year Built 1926

Type Multi-Family Commercial

Status Active

### **Community Information**

Address 10732 96 Street

Area Edmonton
Subdivision Mccauley
City Edmonton
County ALBERTA

Province AB

Postal Code T5H 2J6

#### **Exterior**

Exterior Stucco, Wood Frame Construction Stucco, Wood Frame

#### **Additional Information**

Date Listed November 22nd, 2024

Days on Market 148

Zoning Zone 13

DATA IS DEEMED RELIABLE BUT IS NOT GUARANTEED ACCURATE BY THE REALTORS® ASSOCIATION OF EDMONTON. COPYRIGHT 2025 BY THE REALTORS® ASSOCIATION OF EDMONTON. ALL RIGHTS RESERVED.Trademarks are owned or controlled by the Canadian Real Estate Association (CREA) and identify real estate professionals who are members of CREA (REALTOR®, REALTORS®) and/or the quality of services they provide (ML