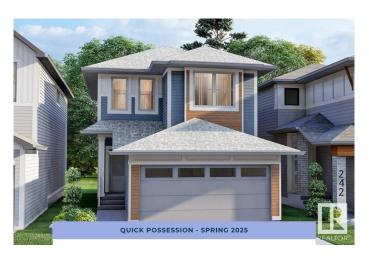

# \$524,900 - 7344 182 Avenue, Edmonton

MLS® #E4412276

## \$524.900

3 Bedroom, 2.50 Bathroom, 1,567 sqft Single Family on 0.00 Acres

Crystallina Nera East, Edmonton, AB

Step into the Ashby, where affordability meets functionality. At the centre of the home is an L-shaped level 1 kitchen with optimal storage space and an island where you can watch your favourite tv shows while eating breakfast. Flowing into the dining nook and perfectly into the great room, the open concept main floor is the ideal space to gather and entertain. The second floor offers a central bonus room that strategically separates the primary suite from the 2 additional bedrooms, complete with a full bathroom and convenient upper floor laundry. The basement is roughed in for a 1 bedroom suite, complete with an exterior side entrance.

Year Built 2024

Type Single Family

Sub-Type Detached Single Family

Style 2 Storey
Status Active

### **Exterior**

Exterior Wood, Vinyl

Exterior Features Flat Site, Playground Nearby, See Remarks

Roof Asphalt Shingles

Construction Wood, Vinyl

Foundation Concrete Perimeter