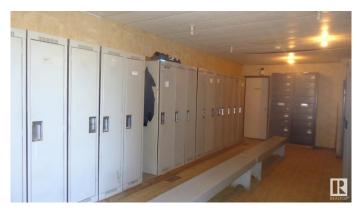

## \$4,800,000

0 Bedroom, 0.00 Bathroom, Industrial on 0.00 Acres

Southeast Industrial (Edmonton), Edmonton, AB

Leased property. Lease must be assumed. Over 42,000 sq. ft. of improvements on 4.35 acres of fenced IM and, Phase II Environmental Assessment and Real Property Reports on hand, High Ceiling (over 30') building, there are two rolling 30 tonne cranes and seven 1,5 tonne jib cranes. Company is in its seventh decade of continuous operation as a custom truck body manufacturer, The manufacturing company has been sold to Federal Signal, a major conglomerate of companies trading on the the New York Stok Exchange. Current rent is \$306,545.64 which, with operating costs for upgrades done by the landlord, is increased to \$347,639.55/annum (net) plus operating costs. Tenant pays all costs including, but not limited to, taxes, utilities, maintenance, etc. Excellent investment Replacement costs of land and improvement exceed asking price considerably.