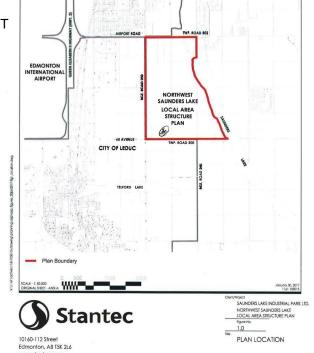

## \$3,890,000

0 Bedroom, 0.00 Bathroom, Rural on 59.80 Acres

None, Rural Leduc County, AB

APP 59.8 ACRES(MORE OR LESS).LOCATED ON 65 AVE BETWEEN RR 245 AND 250.PARCEL IS LOCATED IN LEDUC COUNTY AND HAS A GREAT POTENTIAL IN SAUNDERS LAKE AREA STRUCTURE PLAN.FUTURE PROPOSED ZONING IS MEDIUM INDUSTRIAL.

# **Community Information**

Address

65 Ave Rr 245&250

Area

**Rural Leduc County** 

Subdivision

None

City