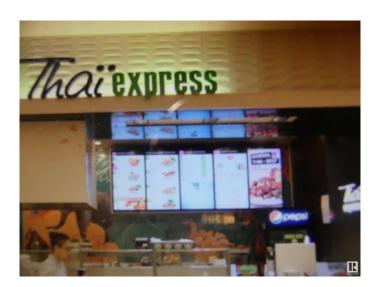

## \$398,800

0 Bedroom, 0.00 Bathroom, Business on 0.00 Acres

Summerlea, Edmonton, AB

Excellent franchise fast food in very busy shopping center in West Edmonton Mall. 10 year lease with 5 year option. About 5 years left on existing lease. Asking \$398,800.