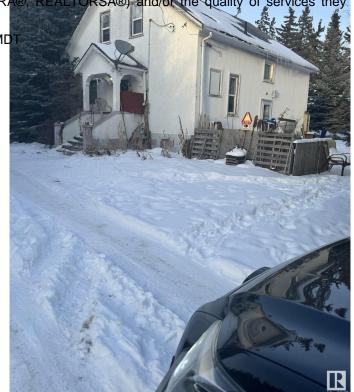

## \$1,899,000

0 Bedroom, 0.00 Bathroom, Rural on 21.18 Acres

None, Rural Leduc County, AB

Five minutes from Edmonton International Airport, 21.18 Acres zoned Country Residential with great exposure of Airport Road. Presently generating \$4700 rental income from various residential units on the property, rented on month to month basis, plus a vacant heated shop (rented in past) also can generate another \$500/month, also a vacant Barn can be rented for horses etc, numerous possibilities of generating more rental income. Property being sold at "As-is" basis, Country residential land use zone allows potential development of this property into 7 separate Estate lots, some of them backing to a natural creek.