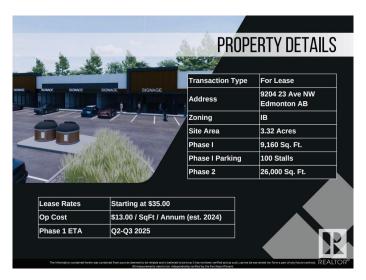

#### \$0

0 Bedroom, 0.00 Bathroom, Retail on 0.00 Acres

Parsons Industrial, Edmonton, AB

Welcome to District 23, Anchored by the renowned Starbucks Coffee, Daycare & Pizza this dynamic plaza offers a prime location, ensuring high foot traffic and visibility for businesses. With Starbucks as the cornerstone, District 23 invites a diverse mix of tenants to join this retail haven, catering to various businesses. Currently Phase 1 – only 3 units remaining, 1235 SQFT each plus offering ample space for your business. Embrace the opportunity to be part of this thriving retail landscape, where every storefront contributes to a vibrant tapestry of offerings. COMING Q1/2026

## **Community Information**

Address 9204 23 Avenue

Area Edmonton

Subdivision Parsons Industrial

City Edmonton
County ALBERTA

Province AB

Postal Code T6N 1H9

### **Additional Information**

Date Listed May 3rd, 2024

Days on Market 431

Zoning Zone 41

DATA IS DEEMED RELIABLE BUT IS NOT GUARANTEED ACCURATE BY THE REALTORS® ASSOCIATION OF EDMONTON. COPYRIGHT 2025 BY THE REALTORS® ASSOCIATION OF EDMONTON. ALL RIGHTS RESERVED.Trademarks are owned or controlled by the Canadian Real Estate Association (CREA) and identify real estate professionals who are members of CREA (REALTOR®, REALTORS®) and/or the quality of services they provide (MLS®, Multiple Listing Service®)