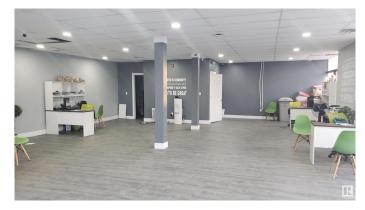

#### \$0

Bedroom, Bathroom, 1,327 sqft Retail on 0.00 Acres

Strathcona Junction, Edmonton, AB

Prime retail space (1,327 SF) on Marquee intersection of Whyte Avenue & 104 Street. High profile signage rights available. Exposure to 41,300 vehicles per day (2020 City of Edm). Mixed-use historic building with main floor access to Whyte Avenue. Walking access to countless amenities including coffee shops, restaurants, boutique retail, fitness and entertainment. Basement space with separate entrance also available. Immediate availability.

### **Essential Information**

| MLS® #         | E4337311 |
|----------------|----------|
| Square Footage | 1,327    |
| Acres          | 0.00     |
| Year Built     | 1930     |
| Туре           | Retail   |