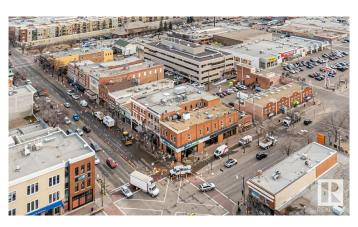

#### \$0

Bedroom, Bathroom, 1,327 sqft Retail on 0.00 Acres

Strathcona Junction, Edmonton, AB

Prime retail space (1,327 SF) on Marquee intersection of Whyte Avenue & 104 Street. High profile signage rights available. Exposure to 41,300 vehicles per day (2020 City of Edm). Mixed-use historic building with main floor access to Whyte Avenue. Walking access to countless amenities including coffee shops, restaurants, boutique retail, fitness and entertainment. Basement space with separate entrance also available. Immediate availability.

## **Community Information**

| Address     | 8137 104 St Nw Nw   |
|-------------|---------------------|
| Address     | 0137 104 31 104 100 |
| Area        | Edmonton            |
| Subdivision | Strathcona Junction |
| City        | Edmonton            |
| Province    | AB                  |
| Postal Code | T6E 4E4             |