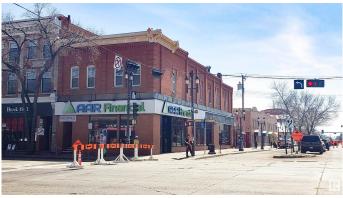

#### \$0

Bedroom, Bathroom, 1,327 sqft Retail on 0.00 Acres

Strathcona Junction, Edmonton, AB

Prime retail space (1,327 SF) on Marquee intersection of Whyte Avenue & 104 Street. High profile signage rights available. Exposure to 41,300 vehicles per day (2020 City of Edm). Mixed-use historic building with main floor access to Whyte Avenue. Walking access to countless amenities including coffee shops, restaurants, boutique retail, fitness and entertainment. Basement space with separate entrance also available. Immediate availability.