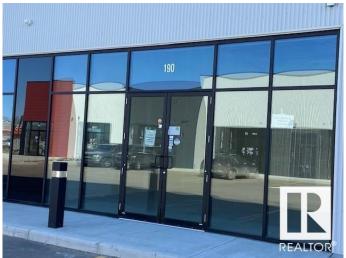

### \$479,800

Bedroom, Bathroom, 1,232 sqft Retail on 0.00 Acres

Mistatim Industrial, Edmonton, AB

Prime Commercial Retail Space approx. 1232 Sq. Ft. for Sale or Lease in the Shoppes at NW Crossing! Great location serving both Edmonton & St. Albert in a high traffic area located just off St. Albert Trail and 137 Ave! Easy access to Anthony Henday Dr. and Yellowhead Trail! Great opportunity to get your business established in a prime newly developed area! Nice open bright space with high ceilings! The zoning (CB2) accommodates a variety of usages & businesses! Listed below tax assessed value!

# **Community Information**

Address 190 Mistatim Rd Nw

Area Edmonton

Subdivision Mistatim Industrial

City Edmonton

Province AB

Postal Code T6V 0M8