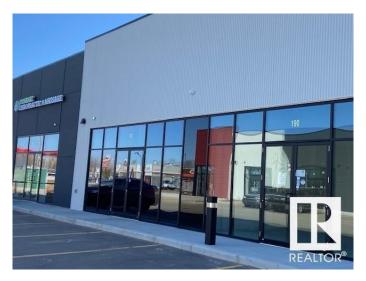

### \$479,800

Bedroom, Bathroom, 1,232 sqft Retail on 0.00 Acres

Mistatim Industrial, Edmonton, AB

Prime Commercial Retail Space approx. 1232 Sq. Ft. for Sale or Lease in the Shoppes at NW Crossing! Great location serving both Edmonton & St. Albert in a high traffic area located just off St. Albert Trail and 137 Ave! Easy access to Anthony Henday Dr. and Yellowhead Trail! Great opportunity to get your business established in a prime newly developed area! Nice open bright space with high ceilings! The zoning (CB2) accommodates a variety of usages & businesses! Listed below tax assessed value!

# **Community Information**

Address 190 Mistatim Rd Nw

Area Edmonton

Subdivision Mistatim Industrial

City Edmonton

Province AB

Postal Code T6V 0M8