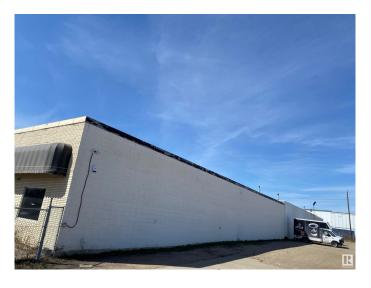

## \$2,499,888

Bedroom, Bathroom, 21,981 sqft Industrial on 0.00 Acres

Yellowhead Corridor East, Edmonton, AB

Fantastic opportunity to own over 21,000 +/sq.ft of industrial space with great exposure from the Yellowhead. Features two office areas and two warehouse areas. Office areas consists of 12 offices, one boardroom, two open work spaces, two kitchen areas and washrooms. Warehouse areas consist of open warehouse space and a loading bay area with 8 grade level overhead doors. 3 x 12' door, 1 x 14' door and 5 x 8' door. Three phase electrical. 16' clearance to the trusses, Both forced are and reznor heat and air makeup unit installed. Roof at front of building replaced in the last 8 years and back of building in the last 6 years both with new membrane. Current tenant is a long term lease and would be interested in extending. 6% cap rate. Business not for sale - LAND AND BUILDING ONLY